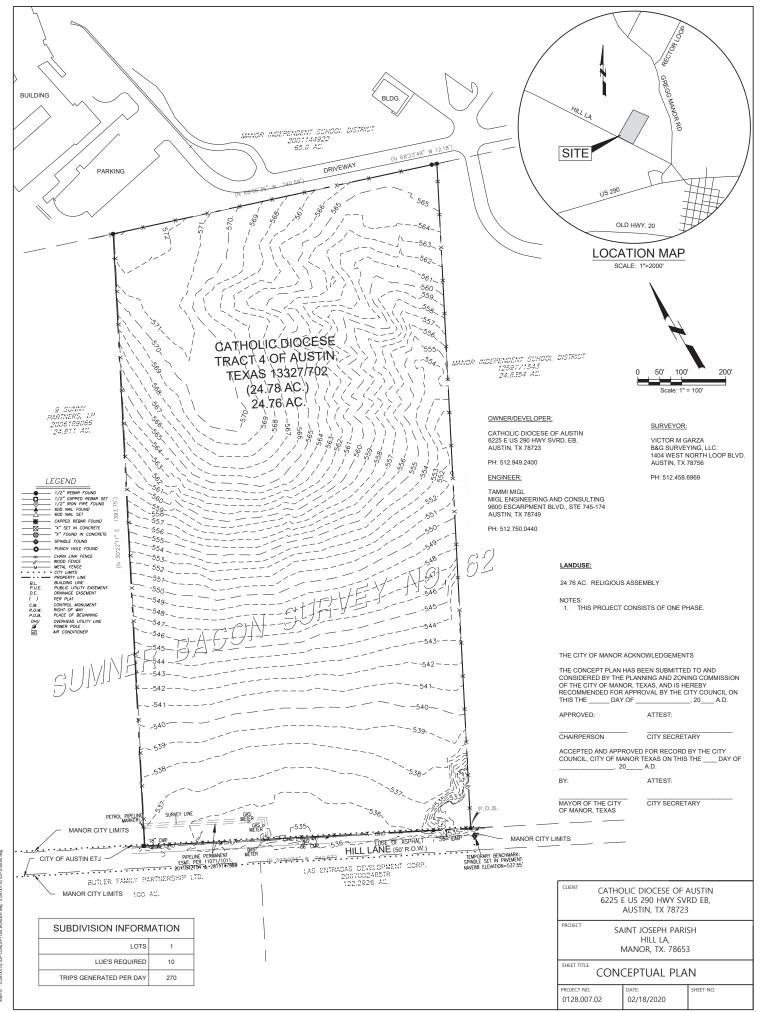

### **REGULAR AGENDA**

3. Consideration, discussion, and possible action on a Concept Plan for the Catholic Diocese of Austin Saint Joseph Parish, one (1) lot on 24.76 acres, more or less, located near Hill Lane and Gregg Manor Road, Manor, TX. **Applicant**: Migl Engineering and Consulting **Owner**: Catholic Diocese of Austin

| AGENDA ITEM SUMMARY FORM                                                                                                                                                                                                                                                                                |
|---------------------------------------------------------------------------------------------------------------------------------------------------------------------------------------------------------------------------------------------------------------------------------------------------------|
| PROPOSED MEETING DATE: March 18, 2020                                                                                                                                                                                                                                                                   |
| PREPARED BY: Scott Dunlop, Assistant Development Director                                                                                                                                                                                                                                               |
| DEPARTMENT: Development Services                                                                                                                                                                                                                                                                        |
| AGENDA ITEM DESCRIPTION:                                                                                                                                                                                                                                                                                |
| Consideration, discussion, and possible action on a Concept Plan for the Catholic Diocese of Austin Saint Joseph Parish, one (1) lot on 24.76 acres, more or less, located near Hill Lane and Gregg Manor Road, Manor, TX. Applicant: Migl Engineering and Consulting Owner: Catholic Diocese of Austin |
|                                                                                                                                                                                                                                                                                                         |
| BACKGROUND/SUMMARY:                                                                                                                                                                                                                                                                                     |
| This is a resubmittal of the concept plan and has been approved by our engineer. It is one lot subdivision to plat the property for future development.                                                                                                                                                 |
| This item was approved by the Planning Commission at their March 11th meeting.                                                                                                                                                                                                                          |
| PRESENTATION: □YES ■NO                                                                                                                                                                                                                                                                                  |
| ATTACHMENTS: ■YES (IF YES, LIST IN ORDER TO BE PRESENTED) □NO                                                                                                                                                                                                                                           |
| Plat TIA Determination Engineer Comments Conformance Letter Notice Letter, Mailing Labels                                                                                                                                                                                                               |
| STAFF RECOMMENDATION:                                                                                                                                                                                                                                                                                   |
|                                                                                                                                                                                                                                                                                                         |

It is City staff's recommendation that the City Council approve a Concept Plan for the Catholic Diocese of Austin Saint Joseph Parish, one (1) lot on 24.76 acres, more or less, located near Hill Lane and Gregg Manor Road, Manor, TX.

#### APPLICANT MUST FILL IN WORKSHEET PRIOR TO SUBMITTING FOR TIA DETERMINATION

| PROJECT NAM                                    | <sub>1E:</sub> St Jos | seph   | Parish                 |        |           |          |                   |                |                   |          |           |              |                |
|------------------------------------------------|-----------------------|--------|------------------------|--------|-----------|----------|-------------------|----------------|-------------------|----------|-----------|--------------|----------------|
| LOCATION: H                                    | Hill Lane             |        |                        |        |           |          |                   |                |                   |          |           |              |                |
| APPLICANT: T                                   |                       | gl, Pl | E                      |        |           |          | т                 | ELEPHONE       | <sub>NO:</sub> 51 | 12-75    | 0-0440    | )            |                |
| APPLICATION                                    | STATUS:               | DEVE   | ELOPMENT A             | ASSE   |           |          |                   |                |                   |          |           |              |                |
| EXISTING:                                      |                       |        |                        |        |           |          |                   |                | FOR O             | FFICE    | USE OI    | NLY          |                |
| TRACT<br>NUMBER                                | TRACT<br>ACRES        |        | BLDG SQ.F              | T. 2   | ZONING    | L        | AND USE           | L.T.E COL      | DE .              | TRIP R   | RATE      | TRIPS<br>DAY | ) PER          |
| 1                                              | 24.76                 |        |                        |        | C-1       |          | Vacant            |                |                   |          |           |              |                |
| PROPOSED                                       | l                     |        |                        |        |           |          |                   |                | FOR               | OFFIC    | E USE C   | NI Y         |                |
| TRACT<br>NUMBER                                | TRACT<br>ACRES        | BLD    | OG SQ.FT.              | ZO     | NING      | L        | AND USE           | L.T.E<br>CODE  | ,                 | TRIP R   |           | TRI          | IPS PER<br>DAY |
| 1                                              | 24.76                 | 65     | 50 Seats               |        | I         | Relig    | ious Assembly     |                |                   |          |           |              |                |
|                                                |                       |        | 4,800                  |        | I         | F        | Parish Hall       |                |                   |          |           |              |                |
|                                                |                       |        |                        |        |           |          |                   |                |                   |          |           |              |                |
|                                                |                       |        |                        |        |           |          |                   |                |                   |          |           |              |                |
|                                                |                       |        |                        |        |           |          |                   |                |                   |          |           |              |                |
|                                                |                       |        |                        |        |           |          |                   | Total          |                   |          |           |              |                |
| ABUTTING RO                                    | ADWAYS                |        |                        |        |           | •        |                   | •              | FOR               | OFFIC    | E USE C   | NI Y         |                |
| ABOTTING NO                                    | STREET                | NAM    | E                      |        | PRO       | OPOSEI   | D ACCESS?         | PAVEMEN        |                   |          | -         | SIFICAT      | ION            |
|                                                | Hill L                | ane    |                        |        |           | \        | ⁄es               |                |                   |          |           |              |                |
|                                                |                       |        |                        |        |           |          |                   |                |                   |          |           |              |                |
|                                                |                       |        |                        |        |           |          |                   |                |                   |          |           |              |                |
|                                                |                       |        |                        |        |           |          |                   |                |                   |          |           |              |                |
|                                                |                       |        |                        |        | FOR (     | OFFICE   | USE ONLY          |                |                   |          |           |              |                |
|                                                |                       |        | required. The          |        |           |          | the study mus     | t meet with a  | a transp          | oortatio | n planne  | er to dis    | cuss the       |
| ·                                              | •                     |        | Ţ                      |        |           |          | d by the propose  | al door not o  | voood ti          | ha thra  | abalda a  | otoblish     | ad in the      |
|                                                | elopment Co           |        | NOT required           | . IIIe | traine ge | eneratet | a by the proposa  | ai does not e. | xceeu ii          | ne une   | silolus e | StabilSII    | eu III lile    |
|                                                |                       |        | ysis will be purchased |        |           | he City  | for this project. | The applic     | ant ma            | y have   | to colle  | ct existi    | ng traffic     |
| REVIEWED BY:                                   |                       |        |                        |        |           |          |                   | DA             | ATE:              |          |           |              |                |
| DISTRIBUTION:<br>FILE                          | CA                    | P. MET |                        | _TxDC  |           |          |                   | TRAVIS CO.     |                   | OTAL C   |           |              |                |
| NOTE: A TIA of and reviewed for will REQUIRE a | orm MUST              | ACCO   | MPANY any              | subse  |           |          |                   |                |                   |          |           |              |                |

Permit Number 2020-P-1233-CP

Job Address: Catholic Diocese of Austin Concept Plan, Manor, TX. 78653

#### Dear Tammi Migl,

The first submittal of the Catholic Diocese of Austin Concept Plan (*Concept Plan*) submitted by Migl Engineering and Consulting and received on February 25, 2020, have been reviewed for compliance with the City of Manor Subdivision Ordinance 263B.

- 1. Per City of Manor Code of Ordinances Chapter 10, Section 10.02 Exhibit A Subdivision Ordinance 263B Section 21(b) the Concept Plan should be at a scale of one (1) inch equals one hundred (100) feet.
- 2. Per City of Manor Code of Ordinances Chapter 10, Section 10.02 Exhibit A Subdivision Ordinance 263B Section 21(c)(4) a layout of the entire tract and its relationship to adjacent property, existing development and recorded plats. This will be easier to show at the 1"=100' scale.
- 3. Per City of Manor Code of Ordinances Chapter 10, Section 10.02 Exhibit A Subdivision Ordinance 263B Section 21(c)(5), the owner's name, deed or plat reference and property lines of property within three hundred (300) feet of the development boundaries.
- 4. Per City of Manor Code of Ordinances Chapter 10, Section 10.02 Exhibit A Subdivision Ordinance 263B Section 21(c)(8), the proposed number of residential and non-residential lots, tracts or parcels of together with the estimated:
- (i) number of LUEs required for each category of lots;
- (ii) traffic volume to be generated by all proposed development other than single family residential.
- 5. Per City of Manor Code of Ordinances Chapter 10, Section 10.02 Exhibit A Subdivision Ordinance 263B Section 21(c)(12), significant existing features on, or within 200 feet of, the property, such as railroads, roads, buildings, utilities and drainage structures.
- 6. Per City of Manor Code of Ordinances Chapter 10, Section 10.02 Exhibit A Subdivision Ordinance 263B Section 21(c)(13), approximate boundaries and anticipated timing of proposed phases of development and uses.

2/7/2020 4:43:45 PM Catholic Diocese of Austin Concept Plan 2020-P-1233-CP Page 2

- 7. Per City of Manor Code of Ordinances Chapter 10, Section 10.02 Exhibit A Subdivision Ordinance 263B Section 21(c)(15), location of City limit lines and/or outer border of the City's extra-territorial jurisdiction, as depicted on the City's most recent base map, if either such line traverses the development or is contiguous to the development's boundary.
- 8. Remove site plan information. It is not required to be shown on the Concept Plan.
- 9. The Hill Lane label should not be bold and should be smaller. Also list the right-of-way width.
- 10. The property lines should stand out more so the proposed area can be determined.
- 11. City of Manor Signature Blocks should be added to the Concept Plan. A copy can be provided upon request.

1. Per City of Manor Code of Ordinances Chapter 10, Section 10.02 Exhibit A Subdivision Ordinance 263B Section 21(b) the Concept Plan should be at a scale of one (1) inch equals one hundred (100) feet.

**RESPONSE:** The Concept Plan scale is 1" = 100'.

2. Per City of Manor Code of Ordinances Chapter 10, Section 10.02 Exhibit A Subdivision Ordinance 263B Section 21(c)(4) a layout of the entire tract and its relationship to adjacent property, existing development and recorded plats. This will be easier to show at the 1"=100' scale.

RESPONSE: Adjacent property and development are shown.

3. Per City of Manor Code of Ordinances Chapter 10, Section 10.02 Exhibit A Subdivision Ordinance 263B Section 21(c)(5), the owner's name, deed or plat reference and property lines of property within three hundred (300) feet of the development boundaries.

**RESPONSE:** Owner information, deed and plat reference and property lines within 300' of the development boundaries are shown.

- 4. Per City of Manor Code of Ordinances Chapter 10, Section 10.02 Exhibit A Subdivision Ordinance 263B Section 21(c)(8), the proposed number of residential and non-residential lots, tracts or parcels of together with the estimated:
  - (i) number of LUEs required for each category of lots;
  - (ii) traffic volume to be generated by all proposed development other than single family residential.

**RESPONSE:** The number of lots, LUEs and the traffic volume to be generated have been added to the concept plan.

5. Per City of Manor Code of Ordinances Chapter 10, Section 10.02 Exhibit A Subdivision Ordinance 263B Section 21(c)(12), significant existing features on, or within 200 feet of, the property, such as railroads, roads, buildings, utilities and drainage structures.

RESPONSE: All significant existing features within 200 feet of the property have been shown.

6. Per City of Manor Code of Ordinances Chapter 10, Section 10.02 Exhibit A Subdivision Ordinance 263B Section 21(c)(13), approximate boundaries and anticipated timing of proposed phases of development and uses.

**RESPONSE:** The proposed development will be a single phase and use; this has been noted on the concept plan.

7. Per City of Manor Code of Ordinances Chapter 10, Section 10.02 Exhibit A Subdivision Ordinance 263B Section 21(c)(15), location of City limit lines and/or outer border of the City's extra-territorial jurisdiction, as depicted on the City's most recent base map, if either such line traverses the development or is contiguous to the development's boundary.