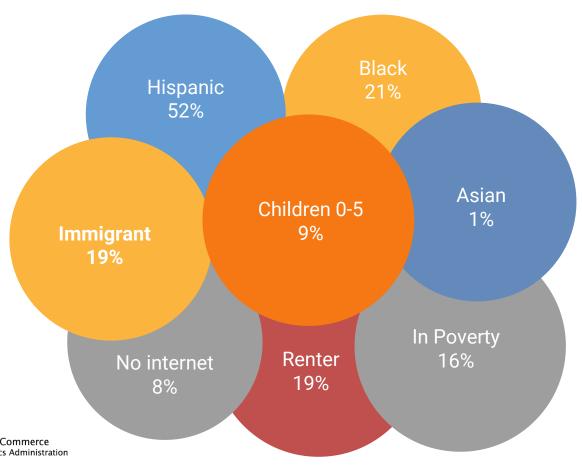

# **Populations At Risk of Undercount in Manor**

U.S. Department of Commerce Economics and Statistics Administration U.S. CENSUS BUREAU

census.gov

Children (0-5) At Risk of Undercount

Undercount Risk for

Young Children