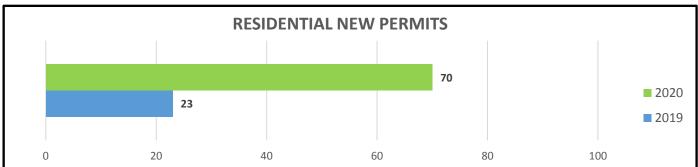

#### February 1-29, 2020

| Description                   | Projects | Valuation       | Fees         | Detail |
|-------------------------------|----------|-----------------|--------------|--------|
| Commercial Irrigation         | 1        | \$95,000.00     | \$172.00     |        |
| Commercial Sign               | 2        | \$50,997.00     | \$743.51     |        |
| Commercial Plumbing           | 1        | \$2,100.00      | \$249.00     |        |
| Residential Fence             | 1        | \$1,000.00      | \$105.00     |        |
| Residential Electric          | 18       | \$86,432.40     | \$1,926.00   |        |
| Residential Irrigation        | 21       | \$24,900.00     | \$2,247.00   |        |
| Residential Swimming Pool/Spa | 1        | \$50,000.00     | \$402.00     |        |
| Residential Remodel/Repair    | 2        | \$9,000.00      | \$474.00     |        |
| Residential Deck/Patio        | 2        | \$3,100.00      | \$334.00     |        |
| Residential New               | 70       | \$19,490,348.35 | \$476,742.60 |        |
| Residential Plumbing          | 3        | \$4,700.00      | \$356.00     |        |
| Residential Driveway          | 1        | \$3,000.00      | \$97.00      |        |
| Residential Foundation Repair | 2        | \$12,250.00     | \$194.00     |        |
| Residential Mechanical - HVAC | 1        | \$11,324.00     | \$107.00     |        |
|                               |          |                 |              |        |
| Totals                        | 126      | \$19,844,151.75 | \$484,149.11 |        |