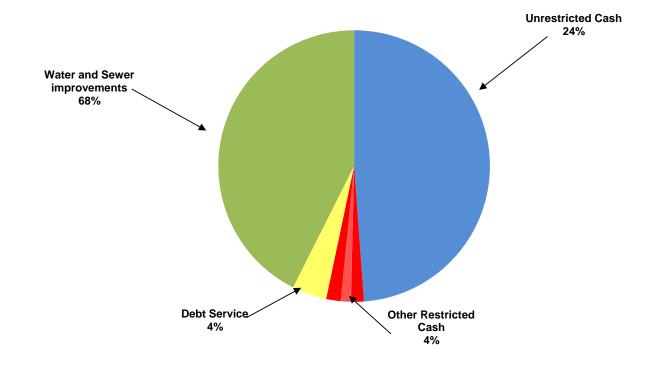

#### CITY OF MANOR, TEXAS CASH AND INVESTMENTS As Of February, 2020

| CASH AND INVESTMENTS          | GENERAL<br>FUND | UTILITY<br>FUND | DEBT<br>SERVICE<br>FUND | SPECIAL<br>REVENUE<br>FUNDS | CAPITAL<br>PROJECTS<br>FUND | TOTAL         |
|-------------------------------|-----------------|-----------------|-------------------------|-----------------------------|-----------------------------|---------------|
| Unrestricted:                 |                 |                 |                         |                             |                             |               |
| Cash for operations           | \$10,471,461    | \$ 7,848,882    |                         |                             | \$ -                        | \$ 18,320,343 |
| Restricted:                   |                 |                 |                         |                             |                             |               |
| Tourism                       |                 |                 |                         | 576,370                     |                             | 576,370       |
| Court security and technology | 11,490          |                 |                         |                             |                             | 11,490        |
| Rose Hill PID                 |                 |                 |                         | 441,038                     |                             | 441,038       |
| <b>Customer Deposits</b>      |                 | 645,388         |                         |                             |                             | 645,388       |
| Park                          | 8,911           |                 |                         |                             |                             | 8,911         |
| Debt service                  |                 |                 | 1,533,345               |                             |                             | 1,533,345     |
| Capital Projects              |                 |                 |                         |                             |                             |               |
| Water and sewer improvements  |                 | 7,508,101       |                         | 8,464,261                   |                             | 15,972,362    |
| TOTAL CASH AND INVESTMENTS    | \$10,491,862    | \$16,002,371    | \$ 1,533,345            | \$ 9,481,669                | \$ -                        | \$ 37,509,247 |