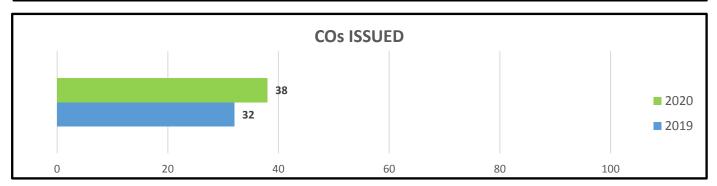

Total Certificate of Occupancies Issued: 38

Total Inspections(Comm & Res): 1,562

Tom Bolt, City Manager