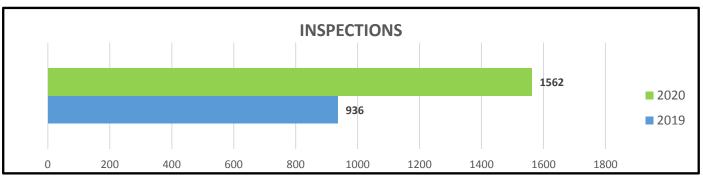

Total Certificate of Occupancies Issued: 38

Total Inspections(Comm & Res): 1,562

Tom Bolt, City Manager