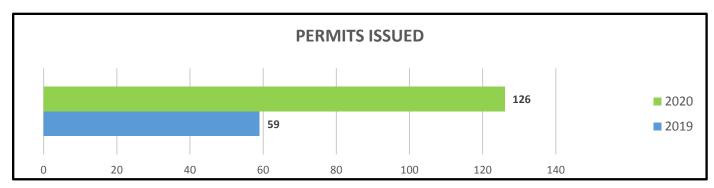

#### February 1-29, 2020

| Description                   | Projects | Valuation       | Fees         | Detail |
|-------------------------------|----------|-----------------|--------------|--------|
| Commercial Irrigation         | 1        | \$95,000.00     | \$172.00     |        |
| Commercial Sign               | 2        | \$50,997.00     | \$743.51     |        |
| Commercial Plumbing           | 1        | \$2,100.00      | \$249.00     |        |
| Residential Fence             | 1        | \$1,000.00      | \$105.00     |        |
| Residential Electric          | 18       | \$86,432.40     | \$1,926.00   |        |
| Residential Irrigation        | 21       | \$24,900.00     | \$2,247.00   |        |
| Residential Swimming Pool/Spa | 1        | \$50,000.00     | \$402.00     |        |
| Residential Remodel/Repair    | 2        | \$9,000.00      | \$474.00     |        |
| Residential Deck/Patio        | 2        | \$3,100.00      | \$334.00     |        |
| Residential New               | 70       | \$19,490,348.35 | \$476,742.60 |        |
| Residential Plumbing          | 3        | \$4,700.00      | \$356.00     |        |
| Residential Driveway          | 1        | \$3,000.00      | \$97.00      |        |
| Residential Foundation Repair | 2        | \$12,250.00     | \$194.00     |        |
| Residential Mechanical - HVAC | 1        | \$11,324.00     | \$107.00     |        |
|                               |          |                 |              |        |
| Totals                        | 126      | \$19,844,151.75 | \$484,149.11 |        |

Total Certificate of Occupancies Issued: 38

Total Inspections(Comm & Res): 1,562

Tom Bolt, City Manager