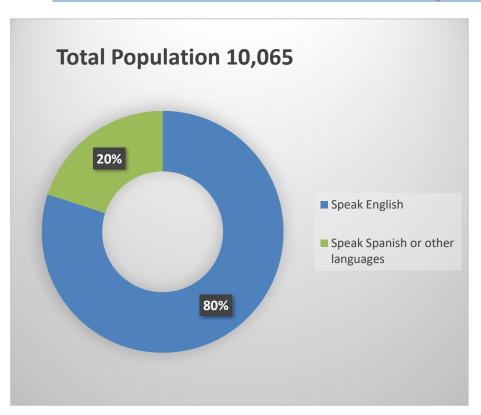

100% (or 3,324) of the housing units will receiving mailings in Spanish & English

The letter also will include a Language Assistance insert with instructions in English plus 12 other languages for calling a phone assistance line with questions or to provide your responses right over the phone.