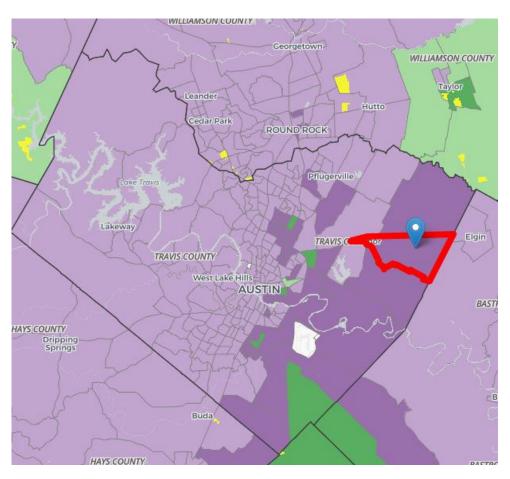

PLANNING & ZONING COMMISSION: ☐ RECOMMENDED APPROVAL ☐ DISAPPROVAL ☐ NONE

Permit Number 2020-P-1233-CP

Job Address: Catholic Diocese of Austin Concept Plan, Manor, TX. 78653