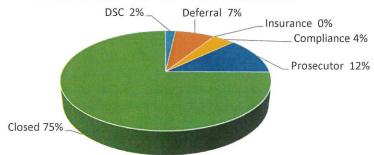

# PERCENTAGE OF VIOLATIONS City Ordinance 1% Code Enf.0, 0% Parking 3% State Law 7%

| Dismissals | Feb-20 | Feb-19 |
|------------|--------|--------|
| DSC        | 11     | 49     |
| Deferral   | 44     | 73     |
| Insurance  | 0      | 3      |
| Compliance | 24     | 17     |
| Prosecutor | 73     | 51     |
| Closed     | 452    | 513    |
| Total      | 604    | 706    |