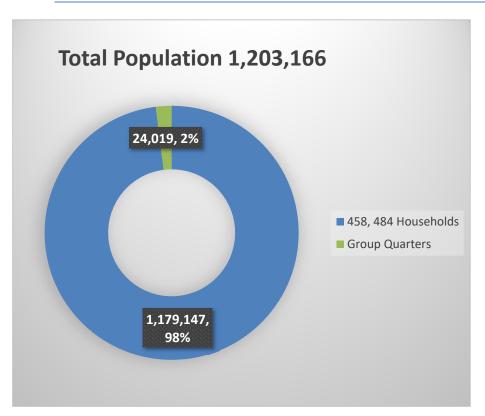

14,364,454,918  | Business and Industry Loans                                      | USDA  | \$1,270,124,000 |
| State Children's Health Insurance Program  | HHS   | \$13,761,924,000  | Career and Technical Education - Basic Grants to States          | ED    | \$1,079,810,263 |
| National School Lunch Program              | USDA  | \$12,042,774,000  | Homeland Security Grant Program                                  | DHS   | \$1,013,504,299 |
| Special Education Grants                   | ED    | \$11,779,555,245  | WIOA Dislocated Worker Grants                                    | DOL   | \$993,041,748   |



## **APPORTIONMENT**

### 2010 OFFICIAL RESULTS





U.S. Department of Commerce Economics and Statistics Administration U.S. CENSUS BUREAU **census.gov** 

# **Travis County, TX**







## HARD-TO-COUNT CENSUS TRACTS IN TRAVIS COUNTY, TX





U.S. Department of Commerce Economics and Statistics Administration U.S. CENSUS BUREAU **census.gov** 

# The City of Manor, TX







# **Populations At Risk of Undercount in Manor**





U.S. Department of Commerce Economics and Statistics Administration U.S. CENSUS BUREAU

census.gov

Children (0-5) At Risk of Undercount

Undercount Risk for

Young Children

Libraries





### How Households in Manor will be invited to respond to the 2020 Census?



Internet First mailing (English)
Internet First mailing (bilingual)
Internet Choice mailing (English)
Internet Choice mailing (bilingual)
Hand-delivered packet (Update/Leave)
Counted in-person (Update/Enumerate)
Counted in-person (Remote Alaska)

100% (or 3,324) of the housing un