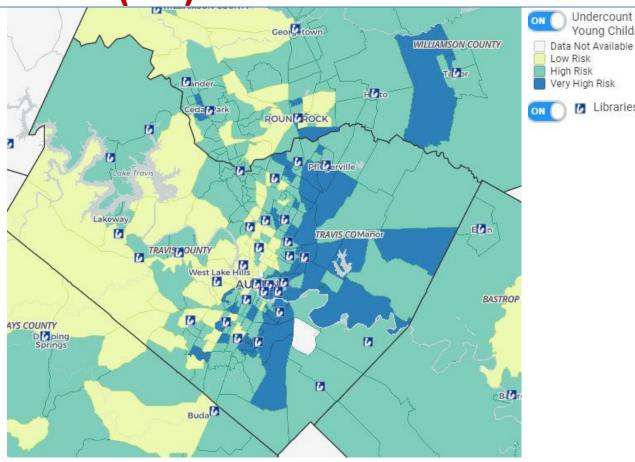

## HARD-TO-COUNT CENSUS TRACTS IN TRAVIS COUNTY, TX

U.S. Department of Commerce Economics and Statistics Administration U.S. CENSUS BUREAU **census.gov** 

Libraries