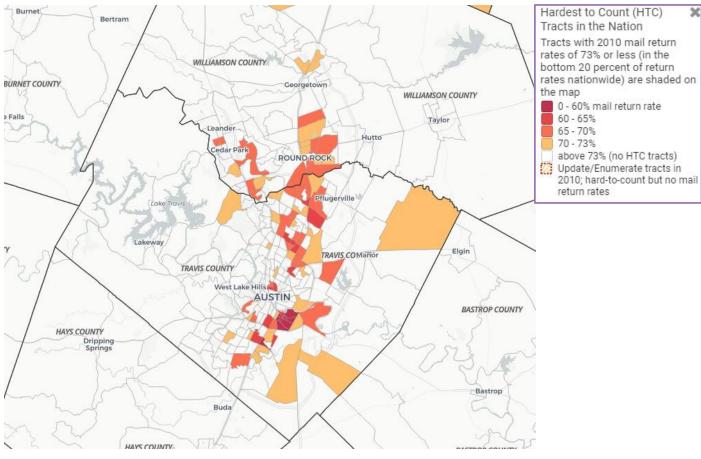

## HARD-TO-COUNT CENSUS TRACTS IN TRAVIS COUNTY, TX

U.S. Department of Commerce Economics and Statistics Administration U.S. CENSUS BUREAU **census.gov** 