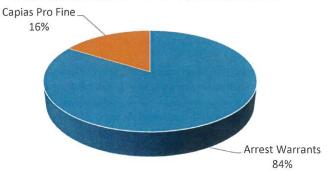

| Warrants        | Feb-20 | Feb-19 |
|-----------------|--------|--------|
| Arrest Warrants | 129    | 14     |
| Capias Pro Fine | 25     | 31     |
| Total           | 154    | 45     |